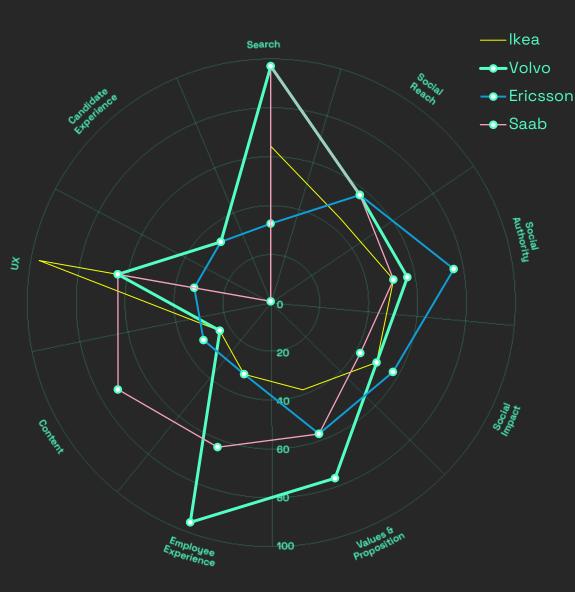

## Understanding your performance

Content

Candidate Experience

Volvo has some excellent strengths around key areas.

The employee experience is well defined, values and proposition can be clearly identified by prospective talent and your search optimisation is high (as we would expect with a strong B2C brand).

Areas for improvement which will help develop a ready pipeline of informed applicants should focus around content development and enhancing a social strategy to support this.

Eicsson and Saab both display strengths in these areas.